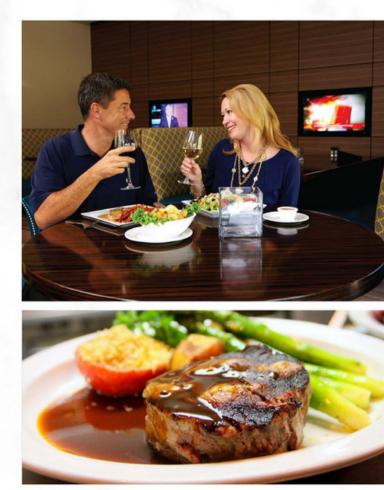

Dining

Arthur's Bar and Grill brings a modern yet traditional vibe to the Club. Cozy up to the bar, where our bartenders are ready to make a craft cocktail or enjoy a quiet evening out with family and friends over a sumptuous meal - whatever your tastes, Arthur's is sure to delight!

Arthur's Bar and Grill Features:

- Flat-screen TVs, perfect for catching the biggest games of the year
- Stunning golf course views
- Indoor and outdoor patio seating
- A gourmet menu designed to continually evolve each season
- · Handcrafted cocktails and rotating beer selection
- Delicious light bites and sophisticated dinner entrees