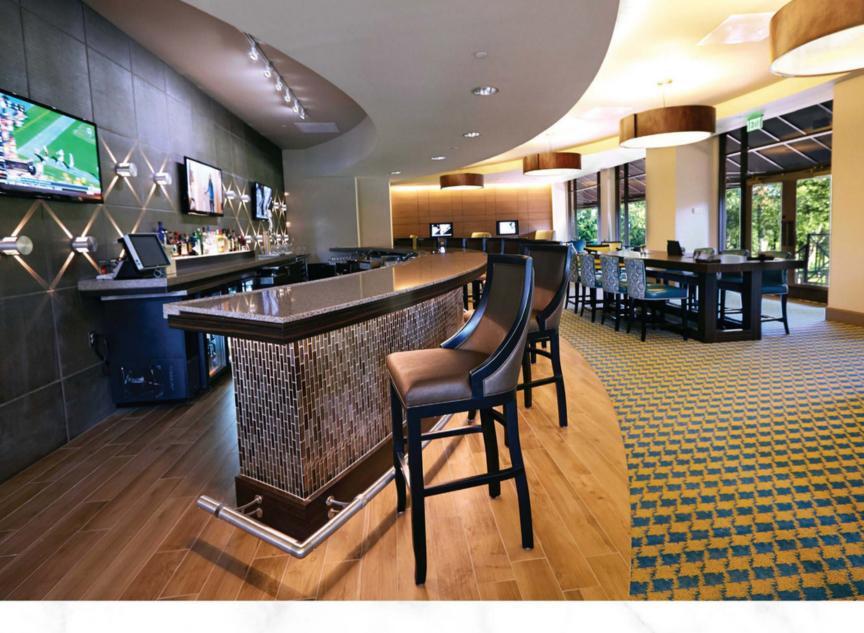

Dining

Arthur's Bar and Grill brings a modern yet traditional vibe to the Club. Cozy up to the bar, where our bartenders are ready to make a craft cocktail or enjoy a quiet evening out with family and friends over a sumptuous meal - whatever your tastes, Arthur's is sure to delight!

Arthur's Bar and Grill Features:

- Flat-screen TVs, perfect for catching the biggest games of the year
- Stunning golf course views
- Indoor and outdoor patio seating
- A gourmet menu designed to continually evolve each season
- · Handcrafted cocktails and rotating beer selection
- Delicious light bites and sophisticated dinner entrees