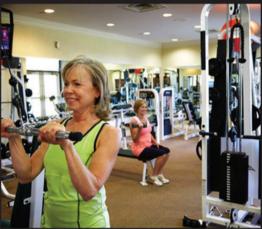

## Fitness & Swim

One of our many ways to help Members get involved in the Club is through fitness. Along with our defined fitness room and sports activities, we have personal training available, taught by our experienced personal trainers, as well as group classes such as Pilates, yoga, cardio kick-boxing, Tae Kwon Do and more. Let us help you realize your physical fitness goals today.